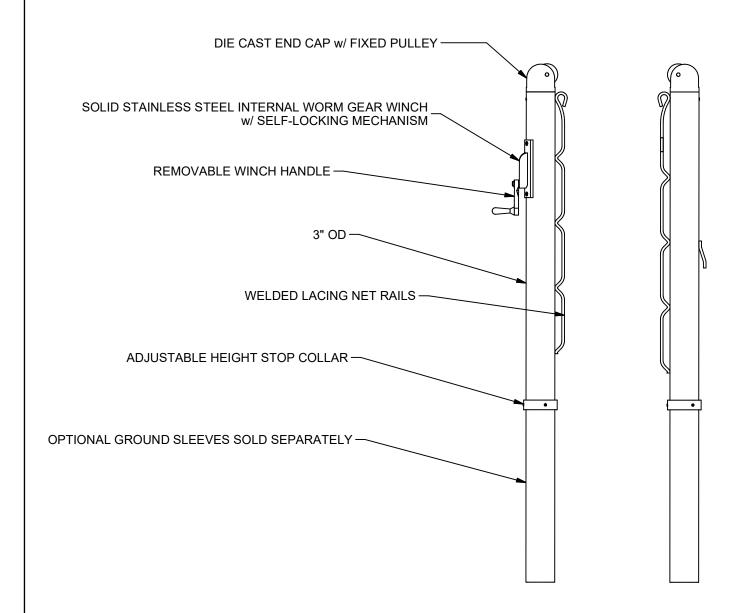

## **Deluxe Club Pickleball Posts with Internal Winch**

Excellent choice to get the "Club" look with the durability of our institutional series posts.

- > 3" round 11 gauge steel posts are powder coated green (PKB300-GR) or black (PKB300-BK), for excellent durability.
- > Solid stainless steel internal worm gear winch with self-locking gear mechanism to prevent recoil during winding.
- > Removable winch handle for safety.
- > Includes welded lacing rods for securing net to the post.
- > Nets sold separately (PT-21N).
- > Ground sleeves available for semi-permanent installation (RTPGS-3).
- > Replacement winch and handle (RTP-300WH).

## **PKB300**

Deluxe 3" Club Pickleball Posts

© COPYRIGHT 2020 JAYPRO SPORTS, LLC. ALL RIGHTS RESERVED THIS PRINT IS THE PROPERTY OF JAYPRO SPORTS, LLC. AND MAY NOT BE REPRODUCED WITHOUT WRITTEN PERMISSION